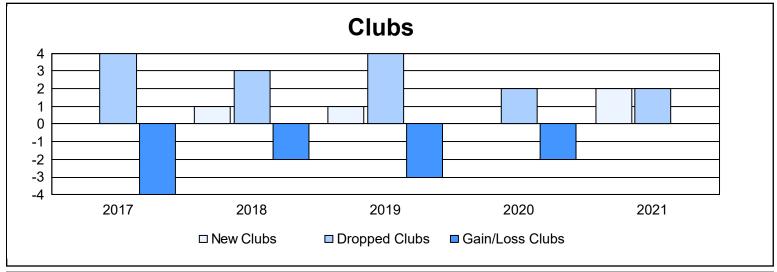

District 118 T

As of June 2021 Cumulative

| Year      | New<br>Clubs | Dropped<br>Clubs | Gain/<br>Loss<br>Clubs | New<br>Members | Charter<br>Members | Reinstate<br>Members | Transfer<br>Members | Total<br>Member<br>Added | Total<br>Members<br>Dropped | Gain/<br>Loss<br>Members |
|-----------|--------------|------------------|------------------------|----------------|--------------------|----------------------|---------------------|--------------------------|-----------------------------|--------------------------|
| 2016-2017 | 0            | 4                | -4                     | 67             | 5                  | 1                    | 11                  | 84                       | 180                         | -96                      |
| 2017-2018 | 1            | 3                | -2                     | 79             | 23                 | 0                    | 10                  | 112                      | 193                         | -81                      |
| 2018-2019 | 1            | 4                | -3                     | 33             | 33                 | 3                    | 7                   | 76                       | 105                         | -29                      |
| 2019-2020 | 0            | 2                | -2                     | 87             | 4                  | 9                    | 1                   | 101                      | 97                          | 4                        |
| 2020-2021 | 2            | 2                | 0                      | 72             | 55                 | 0                    | 6                   | 133                      | 197                         | -64                      |
| Average   | 1            | 3                | -2                     | 68             | 24                 | 3                    | 7                   | 101                      | 154                         | -53                      |