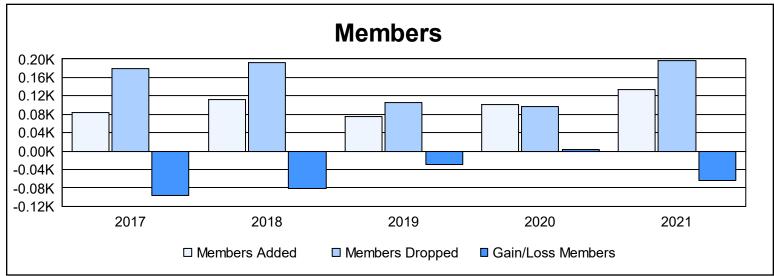

District 118 T

As of June 2021 Cumulative

| Year      | New<br>Clubs | Dropped<br>Clubs | Gain/<br>Loss<br>Clubs | New<br>Members | Charter<br>Members | Reinstate<br>Members | Transfer<br>Members | Total<br>Member<br>Added | Total<br>Members<br>Dropped | Gain/<br>Loss<br>Members |
|-----------|--------------|------------------|------------------------|----------------|--------------------|----------------------|---------------------|--------------------------|-----------------------------|--------------------------|
| 2016-2017 | 0            | 4                | -4                     | 67             | 5                  | 1                    | 11                  | 84                       | 180                         | -96                      |
| 2017-2018 | 1            | 3                | -2                     | 79             | 23                 | 0                    | 10                  | 112                      | 193                         | -81                      |
| 2018-2019 | 1            | 4                | -3                     | 33             | 33                 | 3                    | 7                   | 76                       | 105                         | -29                      |
| 2019-2020 | 0            | 2                | -2                     | 87             | 4                  | 9                    | 1                   | 101                      | 97                          | 4                        |
| 2020-2021 | 2            | 2                | 0                      | 72             | 55                 | 0                    | 6                   | 133                      | 197                         | -64                      |
| Average   | 1            | 3                | -2                     | 68             | 24                 | 3                    | 7                   | 101                      | 154                         | -53                      |